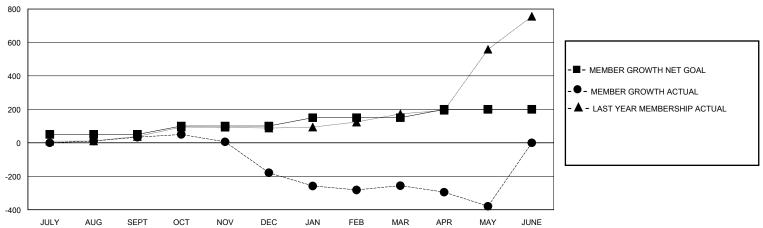

#### GOALS AND ACTUAL MEMBERS CUMULATIVE

| DROPPED CLUBS: 15            |     | 49 CLUBS OF 119 ADDED 1 OR MORE<br>NEW MEMBERS | GENDER DISTRIBUTION  MALE 1,890 (74.73%) |              |     |
|------------------------------|-----|------------------------------------------------|------------------------------------------|--------------|-----|
| DROPPED MEMBERS              |     |                                                | FEMALE                                   | 635 (25.11%) |     |
| DECEASED                     | 3   | CLICK HERE FOR CUMULATIVE                      | TOTAL FAMILY UNIT MEMBERS                |              | 247 |
| CLUB CANCELLED 404 OTHER 233 |     | MEMBERSHIP DATA                                | FAMILY MEMBERS PAYING HALF DUES          |              | 140 |
|                              |     |                                                |                                          |              | 146 |
| TOTAL                        | 640 |                                                |                                          |              |     |