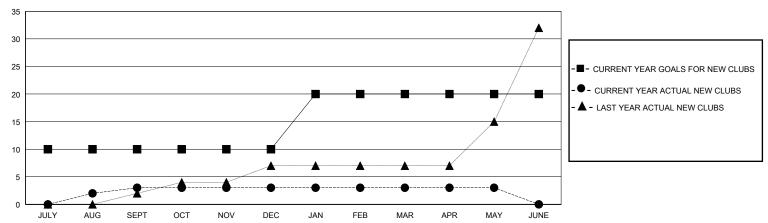

| 0             | JULY/AUG/SEPT         | 50                    | 150                     | 89                                                 |  |
| OCT/NOV/DEC           | 0             | 0         | 6             | OCT/NOV/DEC           | 50                    | 99                      | 265                                                |  |
| JAN/FEB/MAR           | 10            | 0         | 5             | JAN/FEB/MAR           | 50                    | 79                      | 135                                                |  |
| APR/MAY/JUNE          | 0             | 0         | 4             | APR/MAY/JUNE          | 50                    | 59                      | 137                                                |  |

### GOALS AND ACTUAL NEW CLUBS CUMULATIVE



#### GOALS AND ACTUAL MEMBERS CUMULATIVE



| DROPPED CLUBS: 15            |     | 49 CLUBS OF 119 ADDED 1 OR MORE<br>NEW MEMBERS | GENDER DISTRIBUTION  MALE 1,890 (74.73%) |              |     |
|------------------------------|-----|------------------------------------------------|------------------------------------------|--------------|-----|
| DROPPED MEMBERS              |     |                                                | FEMALE                                   | 635 (25.11%) |     |
| DECEASED                     | 3   | CLICK HERE FOR CUMULATIVE                      | TOTAL FAMILY UNIT MEMBERS                |              | 247 |
| CLUB CANCELLED 404 OTHER 233 |     | MEMBERSHIP DATA                                | FAMILY MEMBERS PAYING HALF DUES          |              |